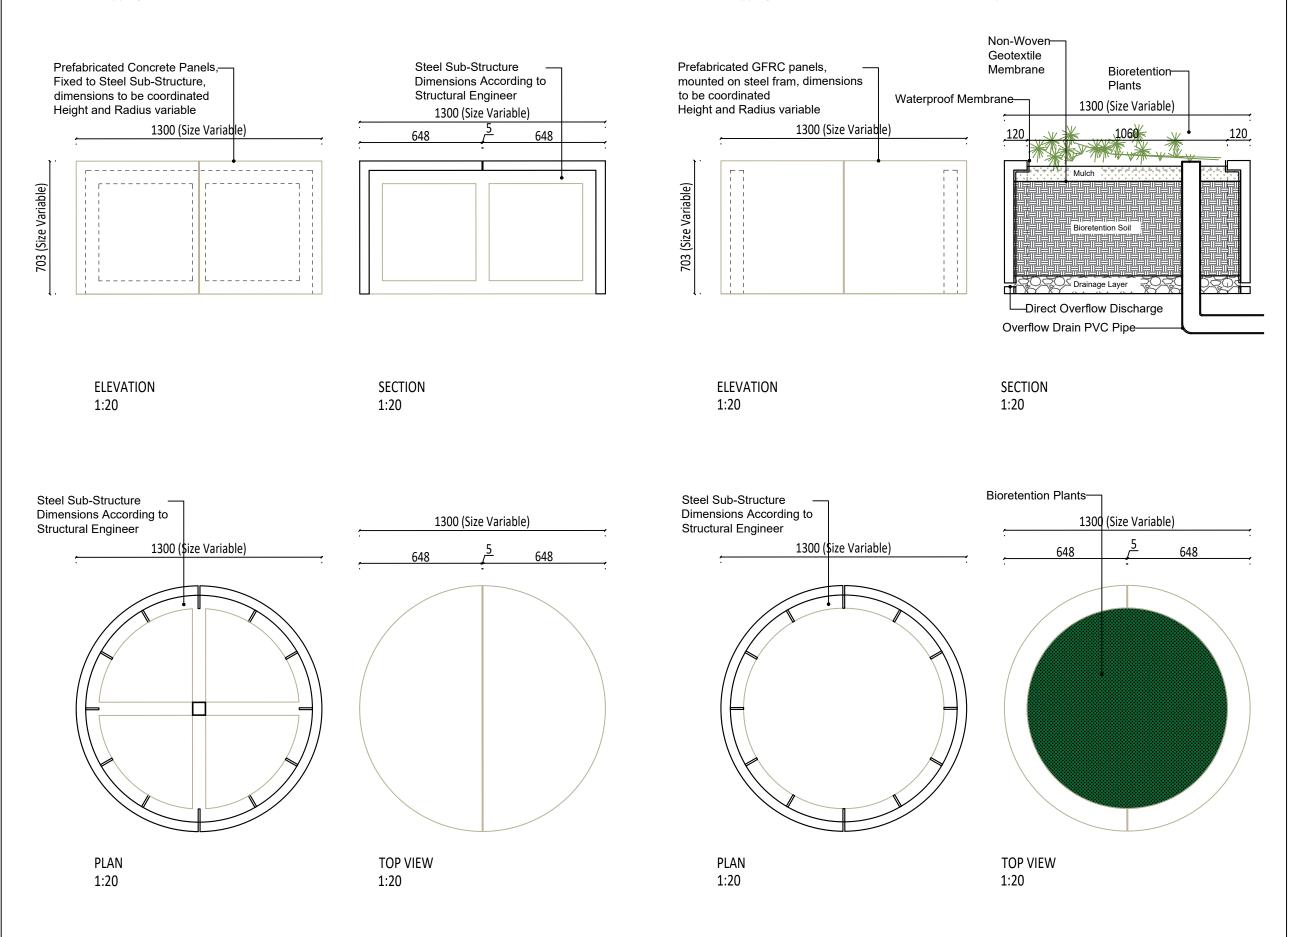

## Stepping Circular Concrete Element

# Stepping Circular Concrete Element (With Landscape)

### Copyright of Turley and Arrow Architects ApS

his drawing is for illustrative purposes only and should not be used for any construction or estimation purposes. To be scaled for planning application purposes only. No liability or responsibility is accepted arising from reliance upon the information contained within this drawing. Dimensions shown in millimeters, height marks in meters.

#### DRAWING

**Detail Drawing 9 - Stepping Circular** Concrete Element George's Square

PROJECT NUMBER LOUB3004

DRAWING NUMBER LOUX3001-P-000-137-A

AUTHOR

STATUS

RPS

SCALE